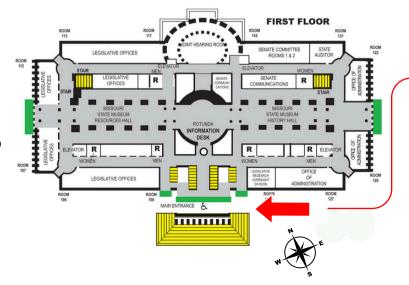

## Capitol entrance

201 W Capitol Ave. Jefferson City, MO 65101

From the Madison St. Parking Garage, you walk two blocks NW to the Capitol and follow the signs to security at the main entrance. You will enter the Capitol on the 1st floor near the information desk.