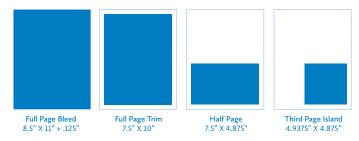

## **RATES & SIZES**

Rates effective January 1 through December 31 annually. Amounts below are PER ISSUE and reflect discounts for multiple placement.

| SIZE       | 1 ISSUE | 2 ISSUES | 4 ISSUES |
|------------|---------|----------|----------|
| FULL BLEED | \$1,000 | \$950    | \$900    |
| FULL TRIM  | \$950   | \$900    | \$850    |
| HALF       | \$600   | \$550    | \$500    |
| THIRD      | \$500   | \$450    | \$400    |