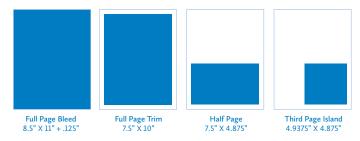

## **RATES & SIZES**

Rates effective January 1 through December 31 annually. Amounts below are PER ISSUE and reflect discounts for multiple placement.

| SIZE       | 1 ISSUE | 2 ISSUES | 4 ISSUES |
|------------|---------|----------|----------|
| FULL BLEED | \$1,000 | \$950    | \$900    |
| FULL TRIM  | \$950   | \$900    | \$850    |
| HALF       | \$600   | \$550    | \$500    |
| THIRD      | \$500   | \$450    | \$400    |